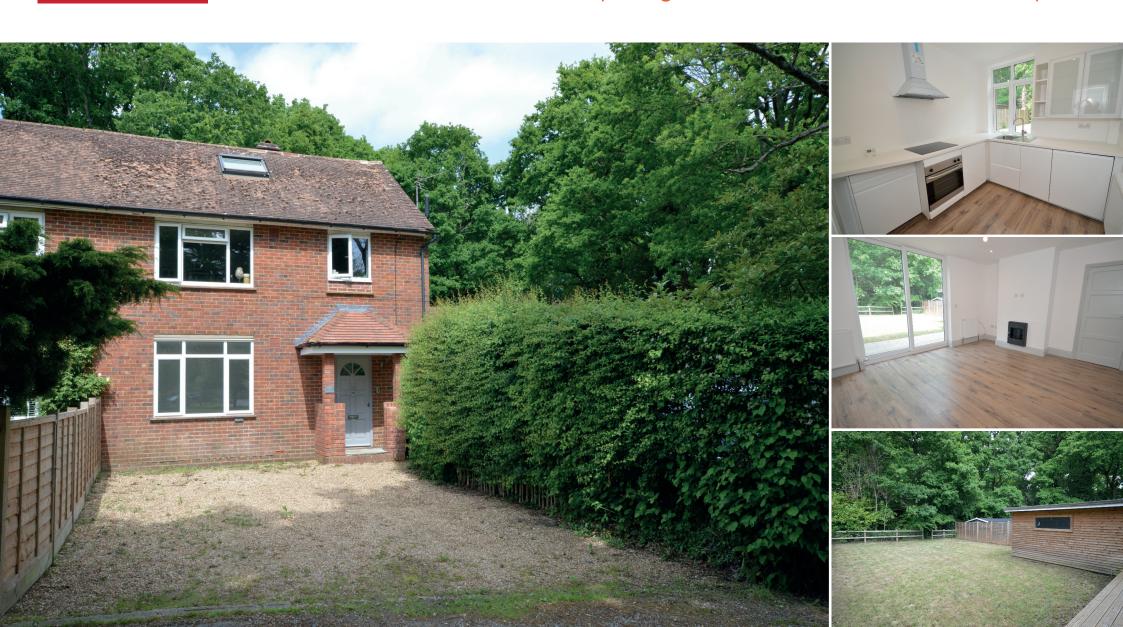

# Flat 1, 12 Homelands Copse | £250,000

Fernhurst | Haslemere | GU27 3JQ

A superbly presented ground floor flat with a large garden backing onto woodland with parking for several cars and a studio/workshop

#### **FEATURES:**

- Recently refurbished ground floor flat
- Living room with patio doors
- Refitted kitchen with integrated appliances
- Two bedrooms
- Refitted bathroom
- Double glazed and gas heating (propane)
- Parking for several cars
- Garden with studio/workshop
- Rural setting
- NO ONWARD CHAIN

#### LOCATION:

Refurbished ground floor flat in a peaceful rural setting overlooking a green and backing onto woodland. The property has extensive parking and a generous rear garden. Set at the end of a small residential road, the property includes new carpets, central heating, and newly fitted kitchen and bathroom, new ceilings with downlighters together with a new studio/workshop.