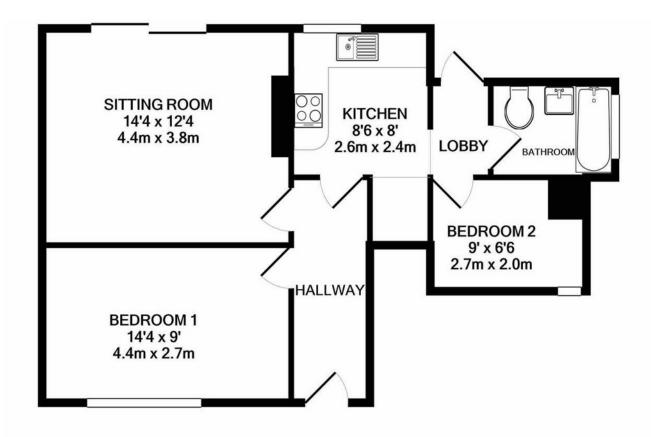

## TOTAL APPROX. FLOOR AREA 552 SQ.FT. (51.3 SQ.M.)

Whilst every attempt has been made to ensure the accuracy of the floor plan contained here, measurements of doors, windows, rooms and any other items are approximate and no responsibility is taken for any error, omission, or mis-statement. This plan is for illustrative purposes only and should be used as such by any prospective purchaser. The services, systems and appliances shown have not been tested and no guarantee as to their operability or efficiency can be given

Made with Metropix ©2019